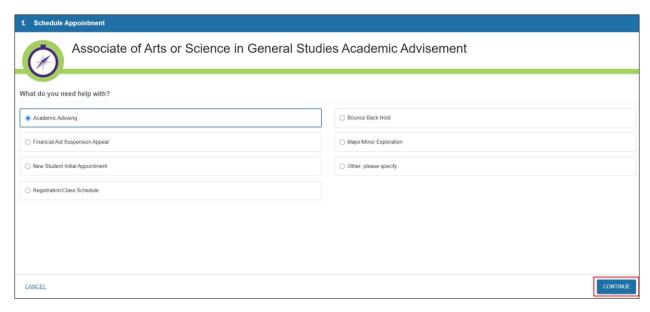

## Scheduling an appointment through Starfish

4. Select the appropriate option for that givne service or individual and click "Continue:"

5. Find a day/time that works for you and click, "Continue:"

\*Notice the date range for future appointments