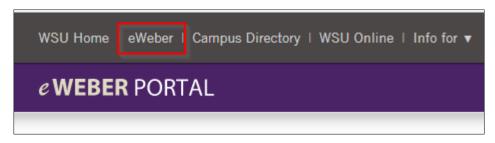

## Scheduling an appointment through Starfish

1. Log into your eWeber portal using your username and password:

\*If you are clicking on a Direct Link from a WSU webpage, then you can skip to step 5

2. Type "Starfish" into the search bar in the eWeber portal and click on the app: