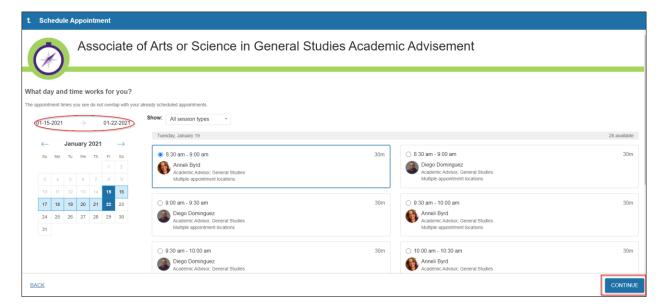

## Scheduling an appointment through Starfish

4. Select the appropriate option for that givne service or individual and click "Continue:"

5. Find a day/time that works for you and click, "Continue:"

\*Notice the date range for future appointments