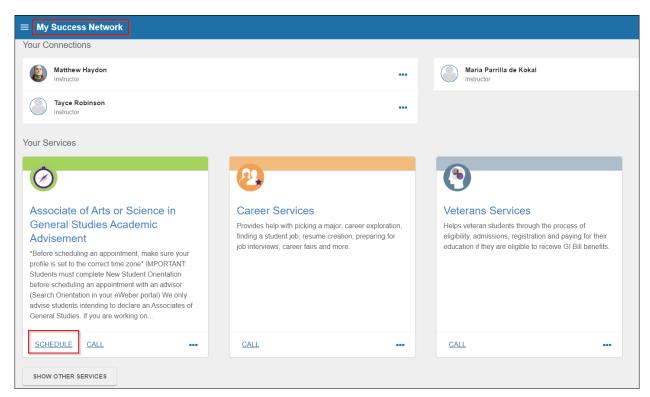

3. Find the individuals or services that are connected to you, and click "Schedule:"

\*Note: not all individuals or services will have schedule options in Starfish. You may also need to click "Show Other Services" button.