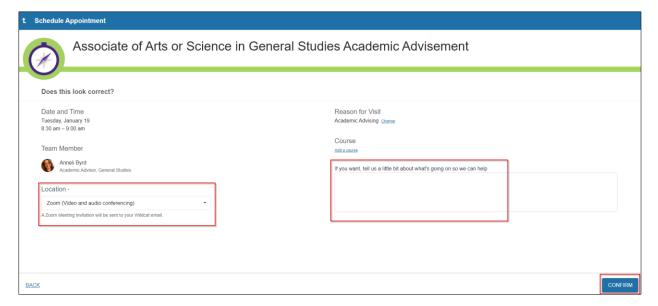

## Scheduling an appointment through Starfish

6. Select a Location and type in any details you would like to add, and click "Confirm:"