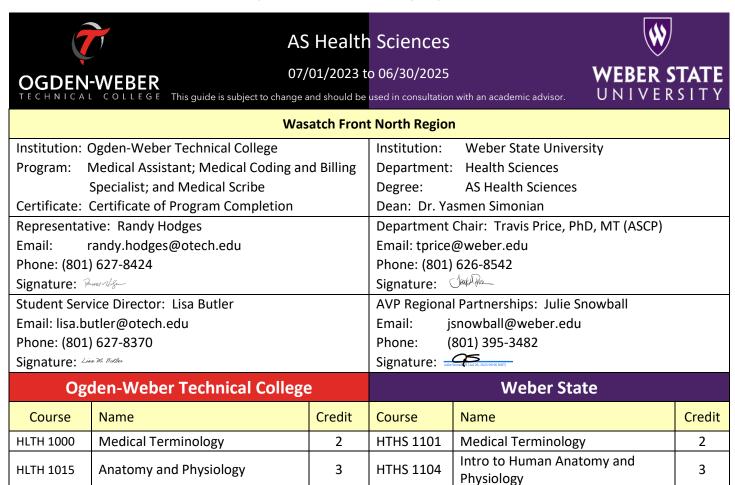

### **Regional Career Pathway Agreement**

#### Assurances:

This agreement is in effect only when all criteria and conditions of the Career Pathways Program and Student have been met. Selection criteria must be met for acceptance into each postsecondary program. Program requirements from either partner may change without notice.

#### Outcomes:

**Secondary:** Career pathway students will: have career goals designated on SEOP, earn concurrent college credit while in high school, achieve a state competency certificate and while completing high school graduation requirements.

Post-Secondary: Career pathway students pursuing the above program will earn a A.S./A.A.S Degree