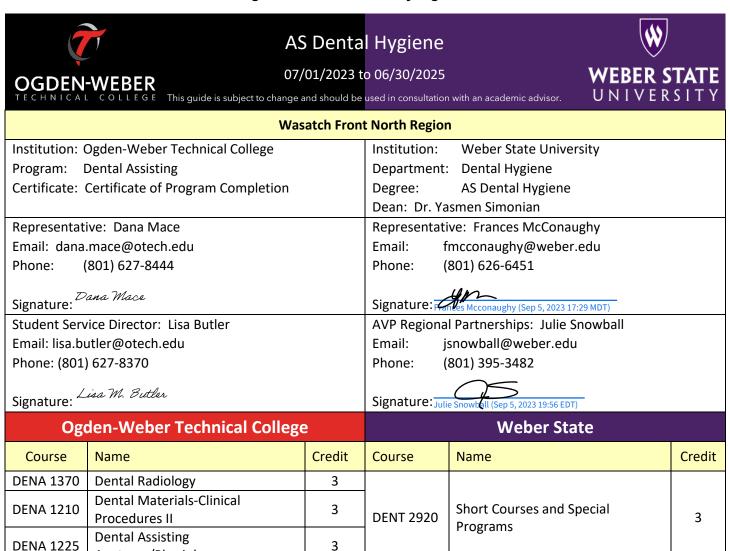

### **Regional Career Pathway Agreement**

NOTE: Students MUST be declared in the AS Degree indicated before coursework is added to their record.

#### **Assurances:**

This agreement is in effect only when all criteria and conditions of the Career Pathways Program and Student have been met. Selection criteria must be met for acceptance into each postsecondary program. Program requirements from either partner may change without notice.

- A. A seamless transition from secondary to postsecondary education and training exists.
- B. Students will be accepted into the postsecondary portion of the program according to application criteria.
- C. Postsecondary institutions accept the transfer of articulated secondary level concurrent credits awarded to high school students.
- D. Dual and concurrent enrollment and other credit transfer options are well defined between secondary and post secondary partners.
- E. Compliance with approved Board policies.

#### **Outcomes:**

**Secondary:** Career pathway students will: have career goals designated on SEOP, earn concurrent college credit while in high school, achieve a state competency certificate and while completing high school graduation requirements.

**Post-Secondary:** Career pathway students pursuing the above program will earn a A.S./A.A.S Degree