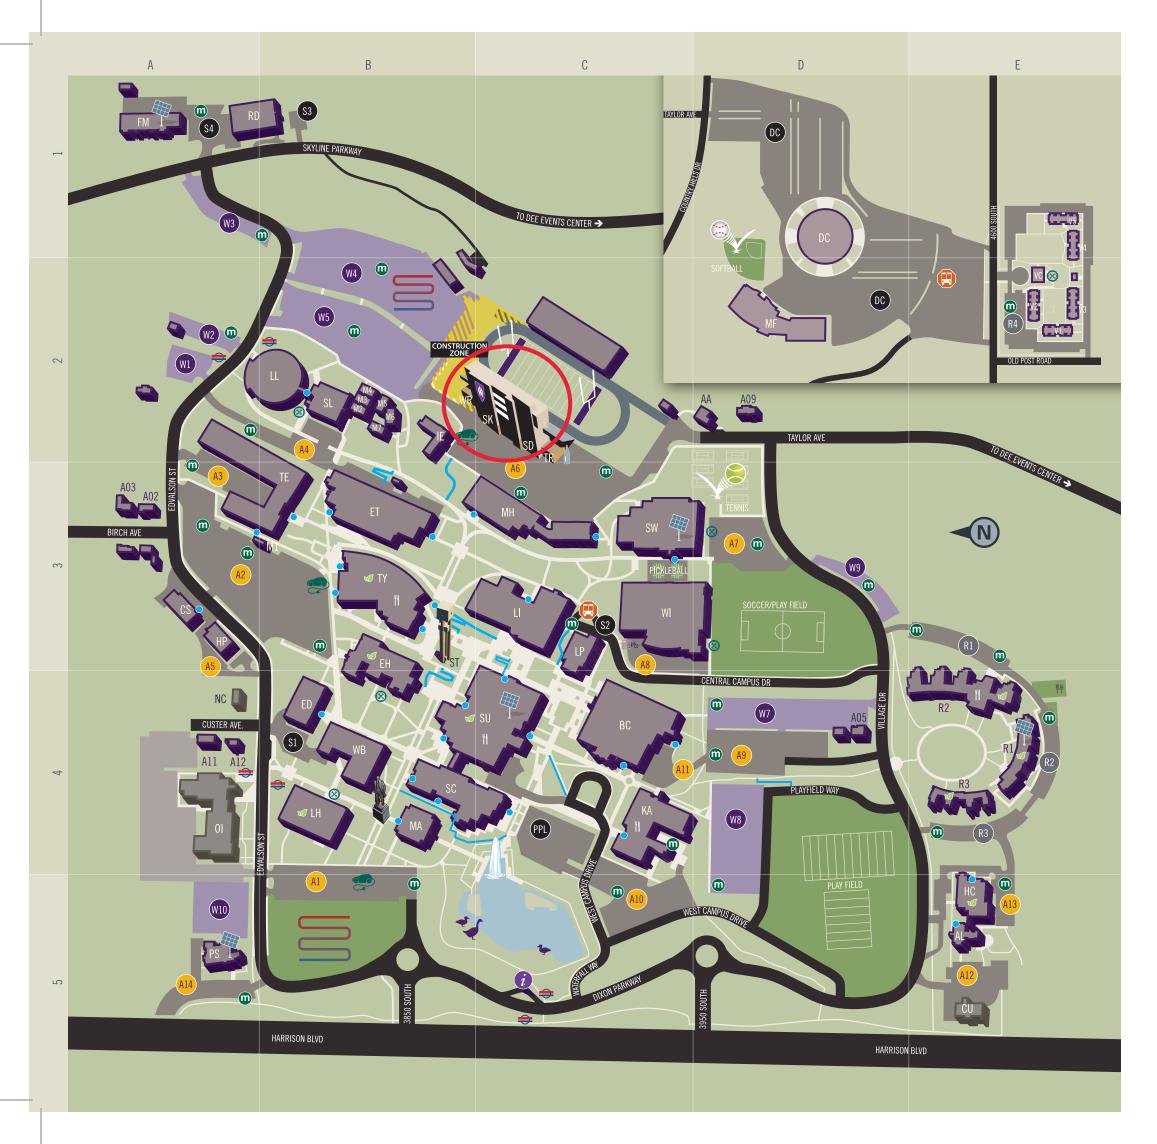

### Browning Center C4 BC Campus Services Davidson Track Locker Rooms Dee Events Center Elizabeth Hall Engineering Technology Facilities Management Heat Plant Whurst Center for Lifelong Learning 1 Information Booth Interprofessional Education Building Kimball Visual Arts Center Nampros Hall Lind Lecture Lindquist Alumni Center Lindquist Ha**ll** Marriott Health McKay Education Miller Administration NUAMES Portable Classrooms B2 M3-7 Portable Classrooms A3, B2 M1, M2 Public Safety A5 PS Receiving and Distribution Services Residence Ha**ll I** Residence Hall III Science Lab Shepherd Union Stadium House Stewart Bell Tower Stewart Library Stewart Stadium Sky Suites Stewart Wasatch Hall Stromberg Stadium Offices Stromberg Strength Training C2 Student Services Center Swenson Building Technical Education Tracy Hall Science Center University Village Village Community Center Wattis Business Wildcat Center for Health Education and Wellness Wildcat Village E4 R1-3

## nnex Directory

| NAME                                                  | LOCATION | CC  |
|-------------------------------------------------------|----------|-----|
| <section-header> Fatigue Studies Lab</section-header> | A3       | A02 |
| Outdoor Program                                       | D2       | A09 |
| Upward Bound                                          | A3       | A03 |
| Veteran's Services                                    | D4       | A05 |
| ROTC                                                  | A4       | A11 |
| Veteran's Upward Bound                                | A4       | A12 |

#### n-campus Buildings

| Narquardt Field House    | D2 | MF |
|--------------------------|----|----|
| Newman Center            | A4 | NC |
| Ogden LDS Institute      | A4 | 01 |
| Weber State Credit Union | F5 | CH |

## Parking Lots

| W1-10                | W, R/W and A Permits                                              |
|----------------------|-------------------------------------------------------------------|
| S1<br>S3-S4          | Children's School Permit<br>Special Use Permits                   |
| R1-R4                | Residence Halls/R, RW and A Permits                               |
| PPL                  | Public Pay Lot                                                    |
| A1, A2, A7, S2<br>DC | Visitor Meters  Dee Center A,W and RW Permits (Shuttle Available) |
| A1-A14               | Permits as Designated                                             |
|                      |                                                                   |

AED (Automated External Defibrillator)
\*Latest known AED locations

# WILDCAT EXPRESS SHUTTLE

\$27 Parking Pass | 3,000 Spots at the Dee Dee Events Center/Browning Center loop

6:30 a.m.-7:45 a.m. Every 15 minutes 7:45 a.m.-1:30 p.m. Every 5-7 minutes 1:30 p.m.-8:30 p.m. Every 15 minutes

801-626-7220 or 801-626-6294

IC VEHICLE BIKE LOCKERS

COMMUNITY GLASS **RECYCLING** 

**GREEN BUILDINGS** 

STATIONS

SOLAR

GROUNDSOURCE

weber.edu/sustainability