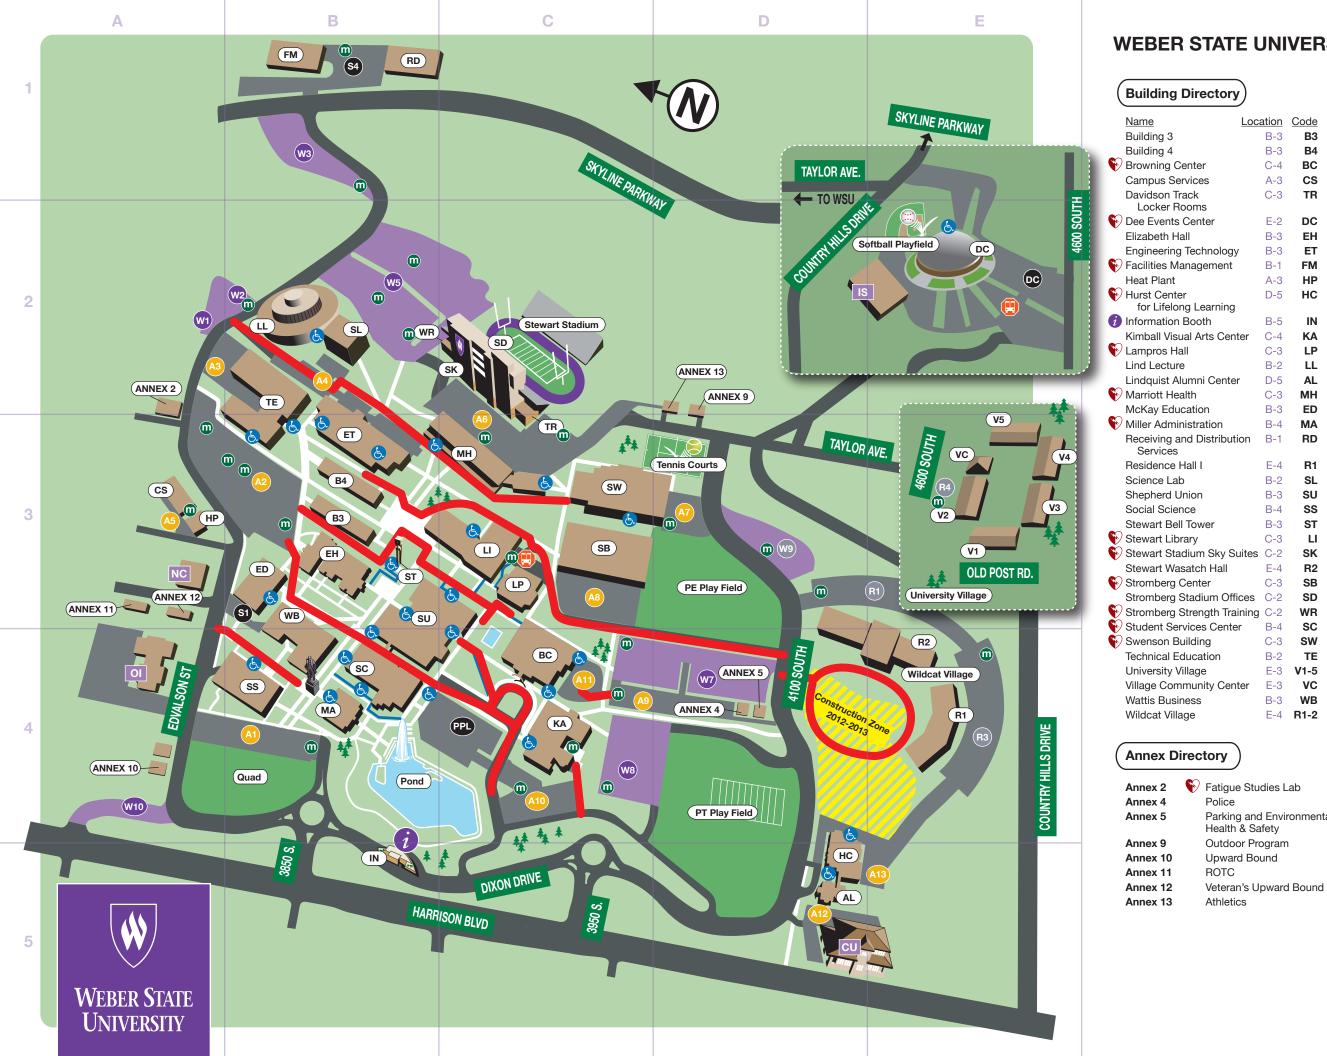

# WEBER STATE UNIVERSITY - OGDEN

### Parking Lots

| Loca       | ation | <u>Code</u> | A1         | A1 Permit and Visitor Meters           |
|------------|-------|-------------|------------|----------------------------------------|
|            | B-3   | B3          | A2         | A2 Permit and Visitor Meters           |
|            | B-3   | B4          | A3         | A3 Permit                              |
|            | C-4   | BC          | A4         | A4 Permit                              |
|            | A-3   | CS          | A5         | A5 Permit                              |
|            | C-3   | TR          | A6         | A6 Permit                              |
|            |       |             | A7         | A7 Permit                              |
|            | E-2   | DC          | <b>A</b> 8 | A8 Permit                              |
|            | B-3   | EH          | A9         | A9 Permit                              |
| ology      | B-3   | ET          | A10        | A10 Permit                             |
| nent       | B-1   | FM          | A11        | A11 Permit                             |
|            | A-3   | HP          | A12        | A12 Permit                             |
|            | D-5   | HC          | A13        | A13 Permit                             |
| ning       |       |             | DC         | Dee Center A,W and R Permits           |
| 0          | B-5   | IN          |            | (Shuttle Available)                    |
| Center     | C-4   | KA          | PPL        | Public Pay Lot                         |
|            | C-3   | LP          | R1         | Residence Halls/RW and A Permits       |
|            | B-2   | LL          | R3         | Residence Halls/RW and A Permits       |
| enter      | D-5   | AL          | R4         | Residence Halls/RW and A Permits       |
|            | C-3   | MH          | S1         | Children's School Permit               |
|            | B-3   | ED          | <b>S</b> 4 | Special Use Permit                     |
| n<br>      | B-4   | MA          | W1-10      | W, R/W and A Permits                   |
| ribution   | B-1   | RD          |            |                                        |
|            | E-4   | R1          | 0          | Motorcycle Parking                     |
|            | B-2   | SL          |            |                                        |
|            | B-3   | SU          | Non-c      | ampus Buildings                        |
|            | B-4   | SS          |            |                                        |
|            | B-3   | ST          | CU         | Weber State Credit Union               |
|            | C-3   | LI          | OI         | Ogden LDS Institute                    |
| ky Suites  |       | SK          | NC         | Newman Center                          |
| lall       | E-4   | R2          | IS         | Ice Sheet                              |
| ian        | C-3   | SB          | 6 –        | Disabled Access                        |
| 1 Offices  | C-2   | SD          |            | Disabled Access                        |
| h Training |       | WR          |            | AED (Automated External Defibrillator) |
| Center     | B-4   | SC          |            | *Latest known AED locations            |
|            | C-3   | sw          |            | Fire Lense                             |
| n          | B-2   | TE          |            | Fire Lanes                             |
|            | E-3   | V1-5        |            |                                        |
|            | 20    | 1-0         |            |                                        |

#### **Ride the Wildcat Express Shuttle.**

E-3 VC

B-3 **WB** 

E-4 **R1-2** 

Parking and Environmental

Police

Athletics

Health & Safety

All Weber State University parking is by permit only. You can buy a \$23 pass and always find a place to park in one of the 3.000 available spaces at the Dee Events Center. The shuttle runs from the Dee Events Center to the bus stop in the loop south of the Stewart Library and back to the Dee Events Center.

The shuttle runs at 7-minute intervals from 6:30 a.m. until 2 p.m. and about every 14 minutes from 2 p.m. until 8:30 p.m.

If you have questions you may call (801) 626-7220 or (801) 626-6294.

Weber State University 3848 Harrison Blvd. Ogden, UT 84408 801-626-6000