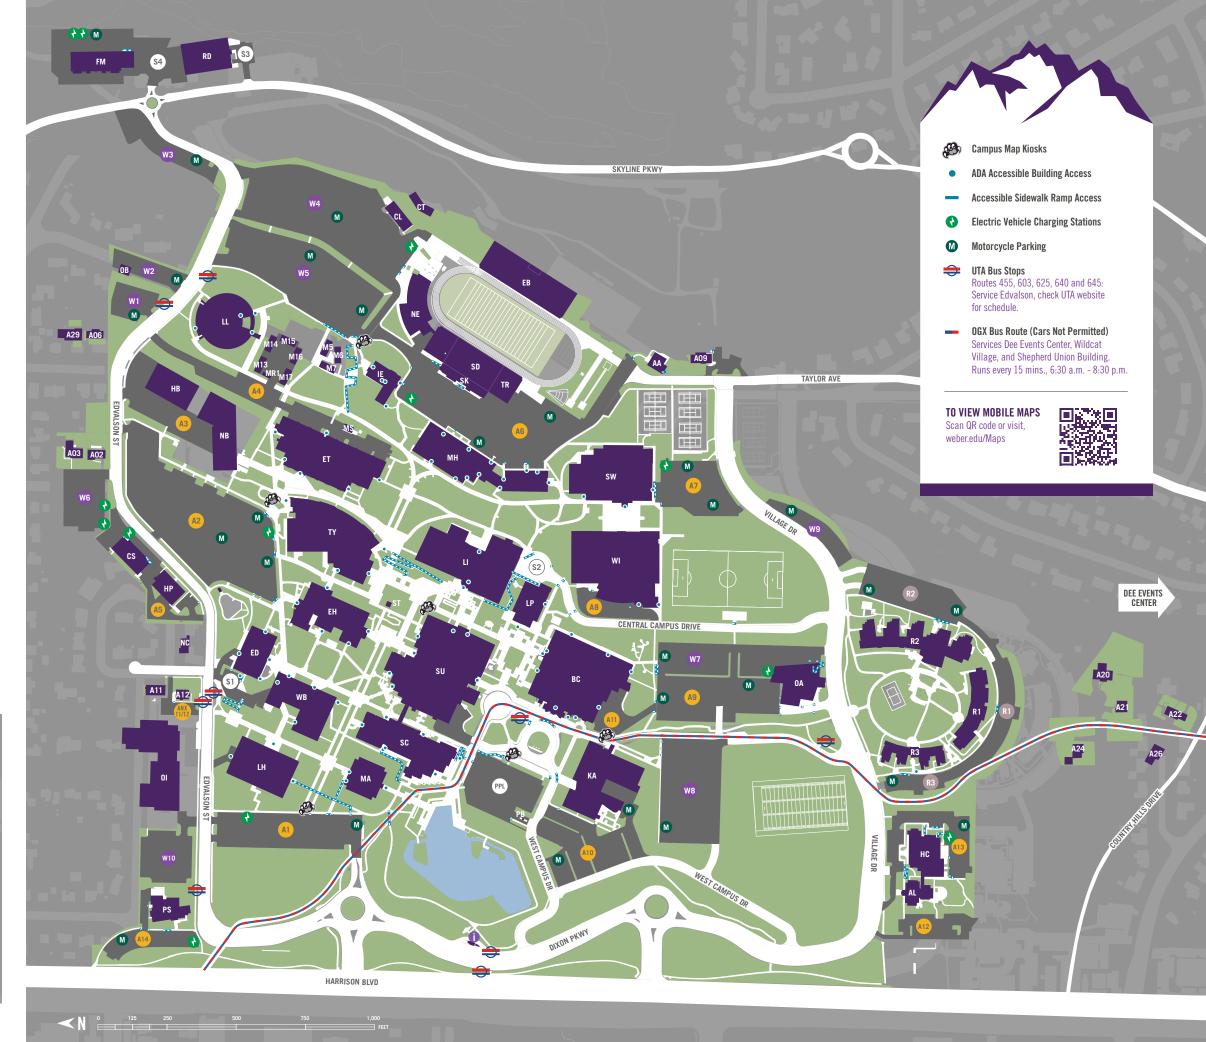

# **ACADEMIC BUILDINGS**

| Browning Center                      | BC    |
|--------------------------------------|-------|
| Elizabeth Hall                       | EH    |
|                                      | FT    |
| Engineering Technology               |       |
| Hurst Center for Lifelong Learning   | HC    |
| Interprofessional Education Building | IE    |
| Kimball Visual Arts Center           | KA    |
| Lampros Hall                         | LP    |
| Lind Lecture Hall                    | LL    |
| Lindquist Hall                       | LH    |
| Marriott Health Sciences             | MH    |
| Dental Hygiene                       | MH    |
| McKay Education                      | ED    |
| Noorda Engineering, Applied          |       |
| Science & Technology                 | NB    |
| Noorda High Bay                      | HB    |
| Portable Classrooms                  | M1-18 |
| Shepherd Union                       | SU    |
| Stewart Library                      | LI    |
| Student Services Center              | SC    |
| Swenson Building                     | SW    |
| Tracy Hall Science Center            | TY    |
| Wattis Business                      | WB    |
|                                      | 110   |

# **OPERATIONS**

| Annex 6                             | A06 |
|-------------------------------------|-----|
| Annex 9                             | A09 |
| Annex 29                            | A29 |
| Campus Services                     | CS  |
| Chilled Water                       | CL  |
| Facilities Management               | FM  |
| Heat Plant                          | HP  |
| Receiving and Distribution Services | RD  |
| Stewart Bell Tower                  | ST  |
| Observatory                         | OB  |
|                                     |     |

### STUDENT SERVICES

| Davidson Track Locker Rooms         | TR   |
|-------------------------------------|------|
| Dee Events Center                   | DC   |
| Information Booth                   | i    |
| Institutional Assessment            | A02  |
| Lindquist Alumni Center             | AL   |
| Miller Administration               | MA   |
| Outdoor Adventure & Welcome Center  | OA   |
| Public Safety                       | PS   |
| ROTC                                | A11  |
| Stadium House                       | AA   |
| Stewart Stadium Sky Suites          | SK   |
| Stromberg Stadium Offices           | SD   |
| University Village                  | V1-5 |
| University Village Community Center | VC   |
| Upward Bound                        | A03  |
| Veteran's Upward Bound              | A12  |
| Wildcat Center for Health,          |      |
| Education and Wellness              | WI   |
| Wildcat Village                     | R1-3 |
| Youngberg Football Center           | NE   |
|                                     |      |

## OTHER CAMPUS BUILDINGS

| Marquardt Field House  | MF |
|------------------------|----|
| Newman Center          | NC |
| Ogden LDS Institute    | 01 |
| Neber County Ice Sheet | IS |
|                        |    |

#### **PARKING LOTS**

| Permits as Designated | A, R, S, W     |
|-----------------------|----------------|
| Public Pay Lot        | PPL            |
| Dee Center            | DC             |
| Motorcycles           | Most lots      |
| (Green lined spaces)  |                |
| Meters                | A1, A2, A7, S2 |