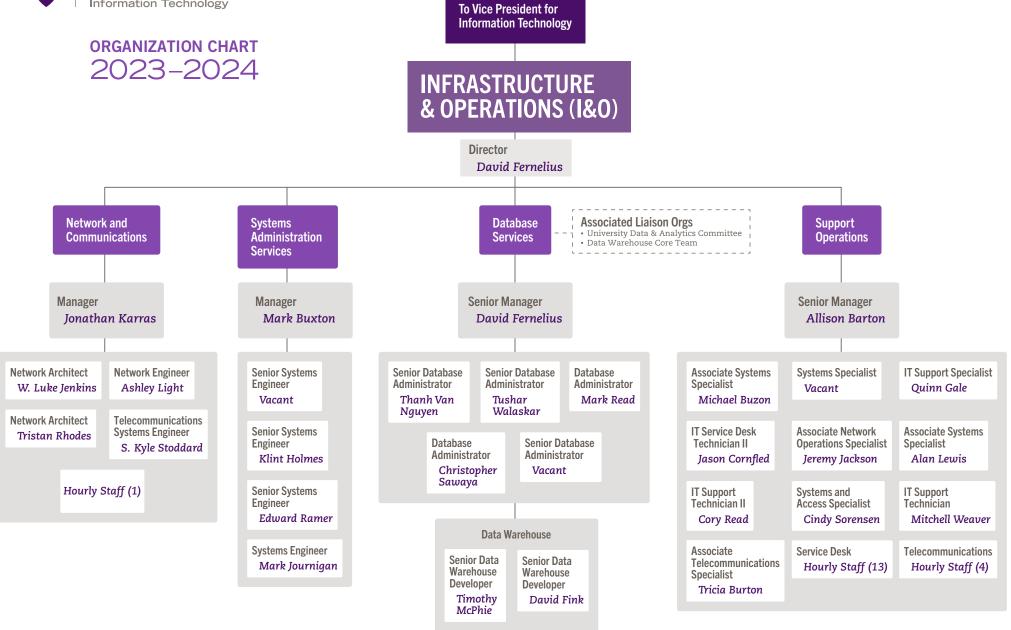

Chart 1 of 7 2024-04-16

Chart 2 of 7 2024-04-16

**ORGANIZATION CHART** 2023-2024 To Vice President for Information Technology