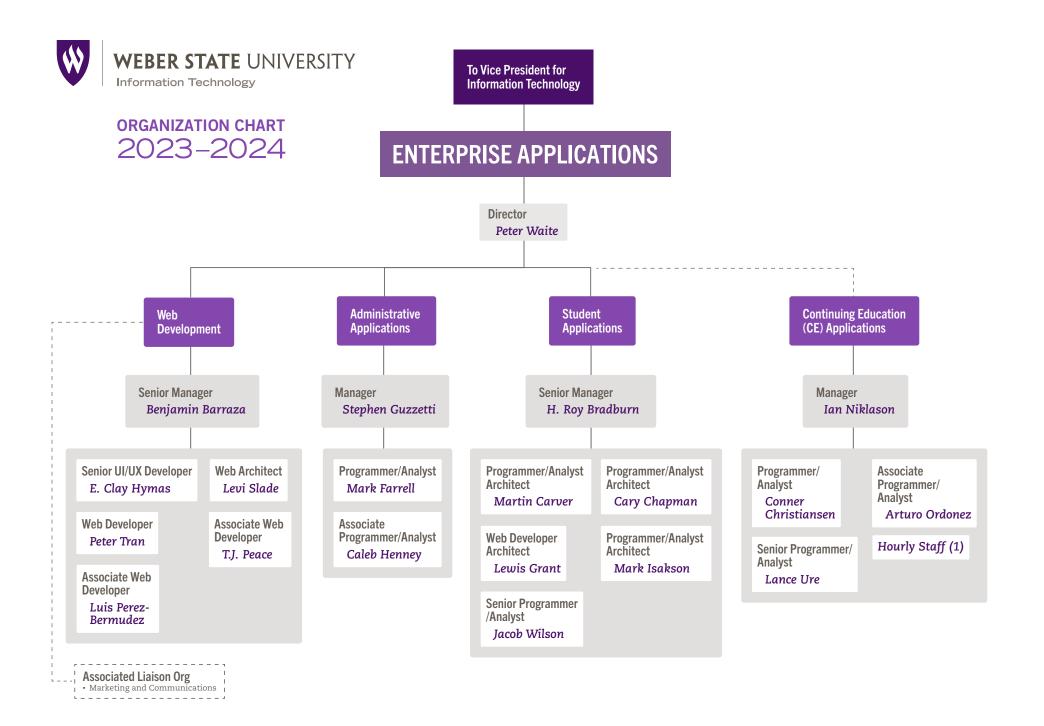

Chart 1 of 7 2024-04-16

Chart 2 of 7 2024-04-16

**ORGANIZATION CHART** 2023-2024 To Vice President for Information Technology