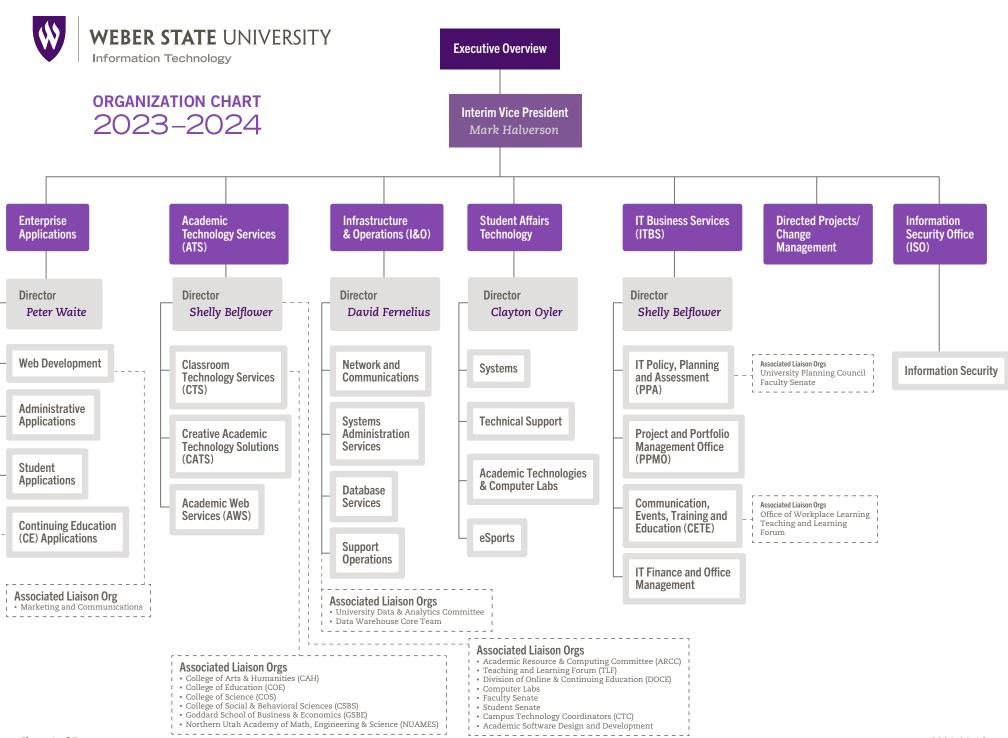

Chart 1 of 7 2024-04-16

Chart 2 of 7 2024-04-16

**ORGANIZATION CHART** 2023-2024 To Vice President for Information Technology