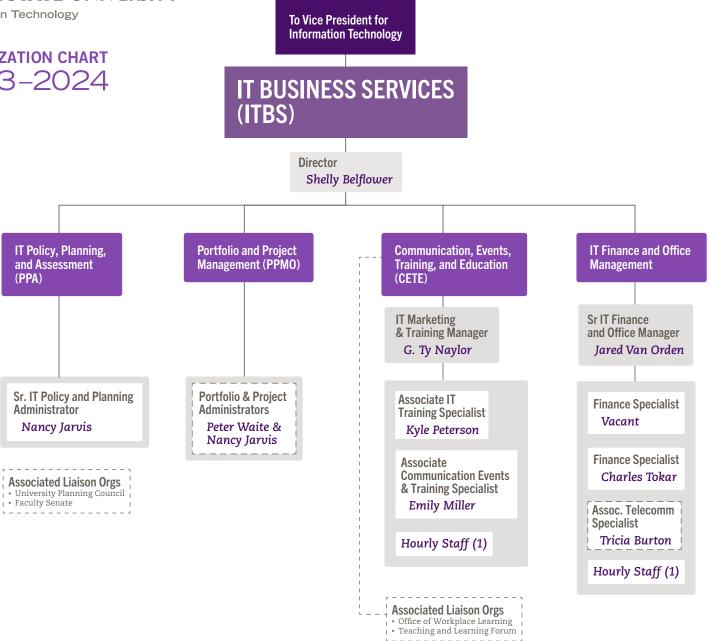

Chart 1 of 7 2024-04-16

Chart 2 of 7 2024-04-16

**ORGANIZATION CHART** 2023-2024 To Vice President for Information Technology