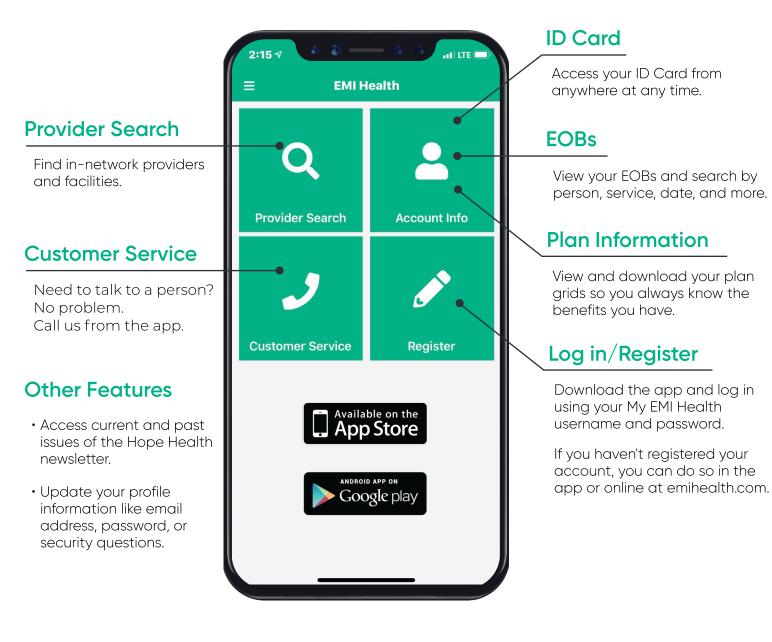

## Search on the go

In addition to being another convenient way to search for providers and facilities, the EMI Health mobile app allows you to do even more.

Access your ID Card

View and download your plan grids so you always know the benefits you have.

View your EOBs and search by person, service, date, and more.

Update your profile information like email address, password, or security questions.

# **The EMI Health Mobile App**

Your benefits. Anytime. Anywhere.

Scan this QR code with your phone to download.

## The EMI Health Mobile App Your benefits. Anytime. Anywhere.

Access your ID Card, view EOBs, find a provider, and access customer service from the convenience of your phone. Download for free today!

5101 S Commerce Drive, Murray, Utah 84107 Local: 801.262.7475 Toll free: 800.662.5851