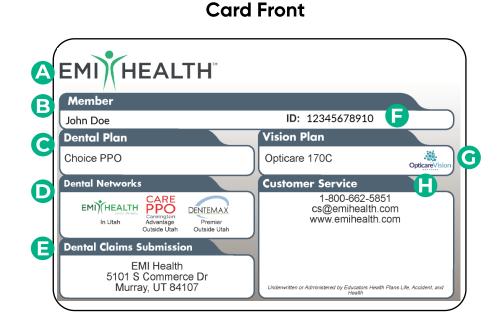

# Your ID Card (front)

Your EMI Health ID card contains a lot of useful information for you and your provider.

EMI Health is your dental and vision insurance carrier.

- The employee's name is listed on the ID card. Covered dependents are not listed.
- C If you have dental coverage with EMI Health, the name of your dental plan will appear here. This also indicates your dental participating provider network. To verify a provider's status, visit emihealth.com or call 800-662-5851.
- D These are your participating provider dental networks outside of Utah. To verify a provider's status, visit emihealth.com or call 800-662-5851.

If this section is not on your card, you do not have dental coverage through EMI Health. This is the claims submission address for all dental claims. In most cases, your provider will submit claims directly to EMI Health.

**HEALTH** 

- Your unique member number is required in order to verify coverage, determine benefits, and pay claims for you and your dependents.
- If you have vision coverage with EMI Health, the name of your vision plan will appear here. This also indicates your vision participating provider network. To verify a provider's status, visit emihealth.com or call 800-662-5851.

If this section is not on your card, you do not have vision coverage through EMI Health.

This is the telephone number to call for customer service inquiries.