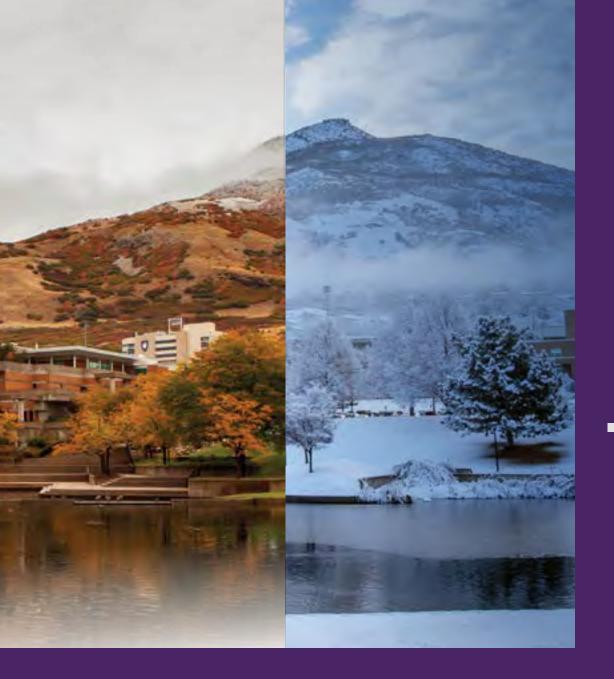

Have questions? We're here to help! weber.edu/admissions/admissions-counselors.html

| <b>Programs</b>      | <b>STUDENT BODY</b>     | <b>CAMPUS SIZE</b>   | <b>AVG. SNOWFALL</b>     | <b>0gden Pop.</b>     |
|----------------------|-------------------------|----------------------|--------------------------|-----------------------|
| 225+                 | 29,000+                 | 500 ACRES            | 65" (TOWN)               | 87,000+               |
| MAJORS               | <b>CLUBS &amp; ORGS</b> | LOCATIONS            | <b>AVG. SNOWFALL</b>     | <b>MT. OGDEN PEAK</b> |
| 150+                 | 125+                    | 8                    | 450" (MTNS)              | 9570 FT.              |
| <b>GRAD. DEGREES</b> | <b>Sports Clubs</b>     | NCAA SPORTS TEAMS    | <b>AVG. WINTER TEMPS</b> | <b>TOP ELEVATION</b>  |
| 19                   | 15+                     | 16 (DIVISION I)      | 20°–30°                  | 4685 FT.              |
| STUDENT:FACULT       | Y RATIO                 | HIKING/BIKING TRAILS | <b>AVG. SUMMER TEMPS</b> | <b>BASE ELEVATION</b> |
| 21:1                 |                         | 200+ MILES           | 70°–90°                  | 4409 FT.              |